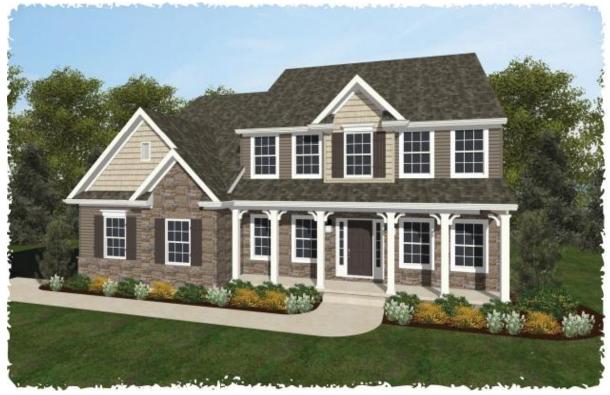

## Traditional Elevation

Options Shown: Facing 3, Front Porch, Dormers, Front Door Sidelites and Side Load Garage