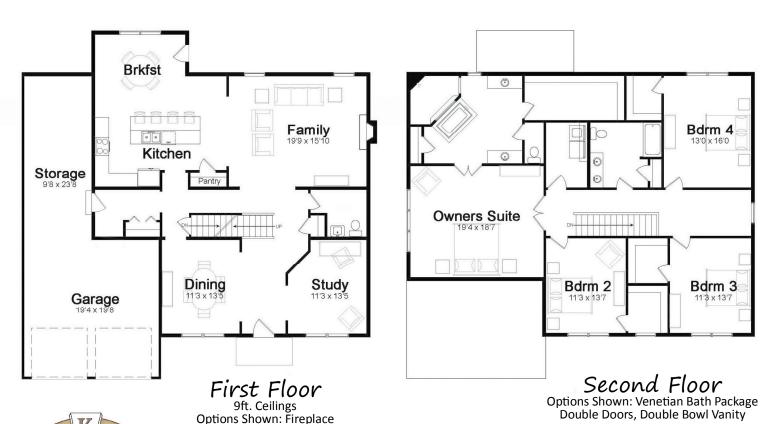

Heritage Elevation

Options Shown: American Cottage Exterior, Front Door Sidelites and Side Load Garage



© Copyright © 2013 Keystone Custom Homes. All Rights Reserved. 151310

KeystoneCustomHome.com

**CUSTOM HOMES** 

**IMPROVE YOUR LIFE** 



## Manor Elevation

Options Shown: Divided Lite Front Door, Sidelites and Side Load Garage

## Traditional Elevation

Options Shown: Facing 3, Front Porch, Dormers, Front Door Sidelites and Side Load Garage



## English Cottage Elevation

Options Shown: Facing 2 with AMF, Divided Lite Door, Bay Window and Side Load Garage

## Vintage Elevation

Options Shown: American Cottage Exterior, Front Door Surround and Side Load Garage



Copyright © 2013 Keystone Custom Homes. All Rights Reserved. 151310

KeystoneCustomHome.com